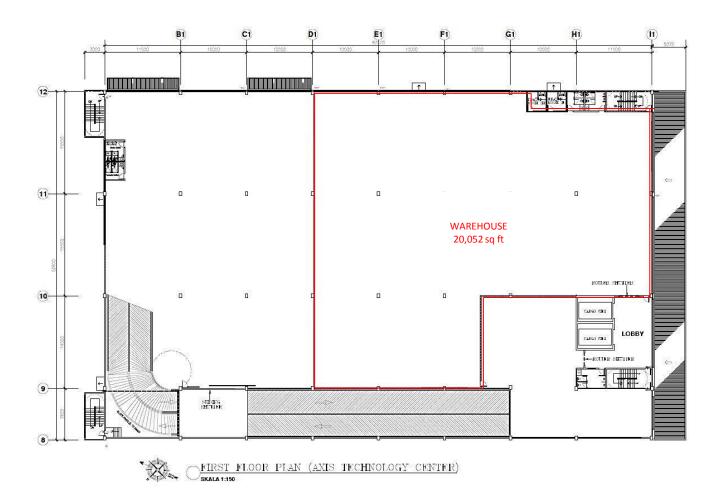

AXIS TECHNOLOGY CENTRE

FIRST FLOOR PLAN

## 1<sup>ST</sup> FLOOR WAREHOUSE

| Floor     | Area         | Floor to slab | Floor Loading     | Use       |
|-----------|--------------|---------------|-------------------|-----------|
| 1st Floor | 20,052 sq ft | 23 feet       | 150 lbs per sq ft | Warehouse |