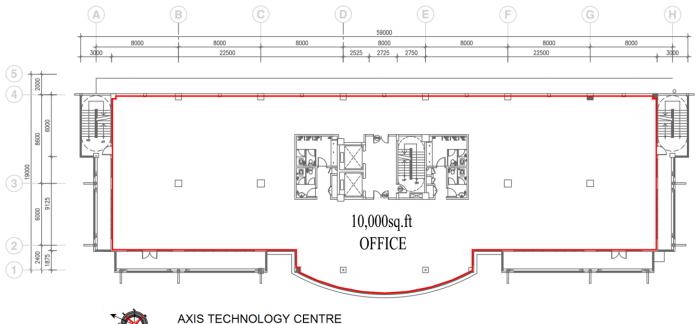

### 5<sup>TH</sup> FLOOR OFFICE

| Floor     | Area         | Floor to slab | Floor Loading    | Use    |
|-----------|--------------|---------------|------------------|--------|
| 5th Floor | 10,000 sq ft | 12 feet       | 50 lbs per sq ft | Office |

FIFTH FLOOR PLAN