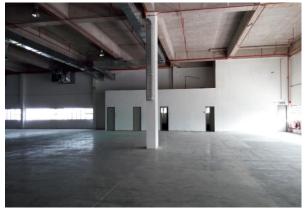

-------|------------------|--------|
| 1st Floor | 4,668 sq ft | 12 feet       | 50 lbs per sq ft | Office |
|           | 4,557 sq ft | 12 feet       | 50 lbs per sq ft | Office |





AXIS TECHNOLOGY CENTRE

FIRST FLOOR PLAN



## 4<sup>TH</sup> FLOOR OFFICE



| Floor     | Area         | Floor to slab | Floor Loading    | Use    |
|-----------|--------------|---------------|------------------|--------|
| 4th Floor | 10,000 sq ft | 12 feet       | 50 lbs per sq ft | Office |





### 5<sup>TH</sup> FLOOR OFFICE



| Floor     | Area         | Floor to slab | Floor Loading    | Use    |
|-----------|--------------|---------------|------------------|--------|
| 5th Floor | 10,000 sq ft | 12 feet       | 50 lbs per sq ft | Office |



FIFTH FLOOR PLAN



## 1<sup>ST</sup> FLOOR WAREHOUSE



| Floor     | Area         | Floor to slab | Floor Loading     | Use       |
|-----------|--------------|---------------|-------------------|-----------|
| 1st Floor | 20,052 sq ft | 23 feet       | 150 lbs per sq ft | Warehouse |



#### WHY CHOOSE AXIS?

- ✓ Malaysia's leading Real Estate Investment Trust with over 8,000,000 sq. ft. in space under management. A strong focus on owning grade A logistics assets.
- ✓ Office and warehouse space provider for Fujifilm, Fuji Xerox, Konica Minolta, Nippon Express, DHL, Philips, DB Schenker, Hitachi eBworx and other MNCs.
- ✓ Interest to establish long term business relationships with tenants.
- ✓ Able to provide a customized facility that offers flexibility and functionality.
- ✓ Professionally managed by Axis REIT Managers Berhad with a dedica