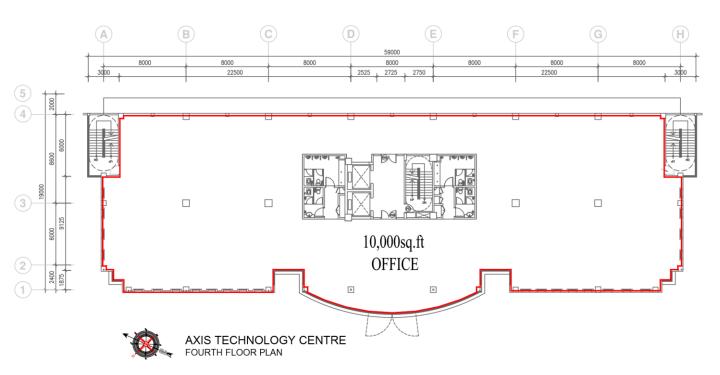

## 4<sup>TH</sup> FLOOR OFFICE

| Floor     | Area         | Floor to slab | Floor Loading    | Use    |
|-----------|--------------|---------------|------------------|--------|
| 4th Floor | 10,000 sq ft | 12 feet       | 50 lbs per sq ft | Office |