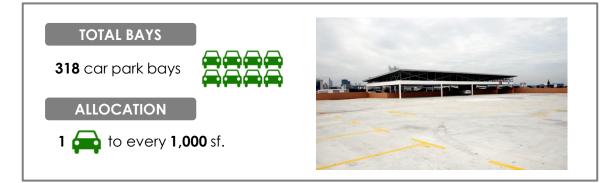

|
|---------------------------------------------------------------------------------|
| Industrial Office/<br>Warehouse                                                 |
| LANDLORD                                                                        |
| RHB Trustees Berhad<br>(as Trustee for Axis<br>Real Estate<br>Investment Trust) |
| MANAGEMENT                                                                      |

Axis REIT Managers Berhad

#### NET LETTABLE AREA

Total : 170,730 sq. ft.

#### **NO. OF STOREYS**

6-storey office building with a basement car park,

a single storey warehouse and

a 2-storey warehouse with rooftop car park.

### **CAR PARK**

#### **PROMINENT TENANTS**

Fresenius Kabi Malaysia Sdn Bhd

Fresenius Medical Care Malaysia Sdn Bhd

NZ New Image Sdn Bhd.



### **OTHERS**

| Surau   | Basement level.                                                                                                                   |
|---------|-----------------------------------------------------------------------------------------------------------------------------------|
| Signage | The building provides excellent signage options.<br>Possible for own corporate signage, subject to qualification and negotiation. |



### **M&E FACILITIES AND SERVICES**



## AXIS TECHNOLOGY CENTRE BUILDING PHOTOS













## 1<sup>ST</sup> FLOOR OFFICE



| Floor     | Area        | Floor to slab | Floor Loading    | Use    |
|-----------|-------------|---------------|------------------|--------|
| 1st Floor | 4,668 sq ft | 12 feet       | 50 lbs per sq ft | Office |
|