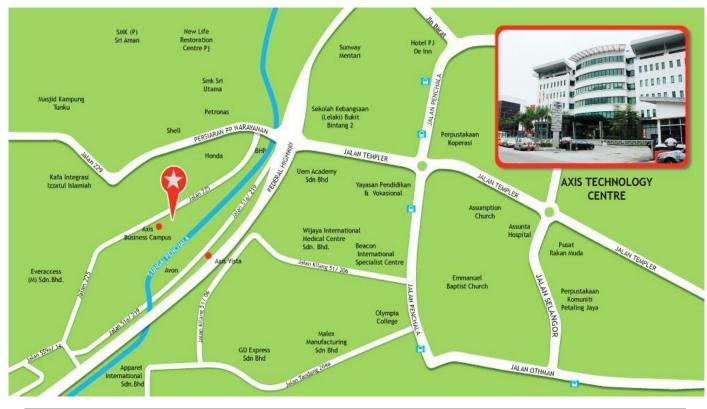

#### ACCESSIBILITY

| CAR | : | Easily accessible from Kuala Lumpur City Centre via the Federal |
|-----|---|-----------------------------------------------------------------|
|     |   | Highway, Jalan 222 and also via the LDP/ NKVE.                  |

- **BUS** : Short walk to Rapid KL Bus Stop.
- **TRAIN** : 5 minutes drive to Asia Jaya LRT Station & Seri Setia KTM Station.

#### AMENITIES

F&B FACILITIES : Food stall on Ground Floor. Ample of F&B outlets and food stalls nearby :
5 mins walk to Jalan 225 – e.g. Krishna Curry House.
5 mins walk to Kg. Baiduri – e.g. Restoran Kampung Baiduri.
8 mins walk to Jalan 222 – e.g. Restoran Ahwa, Restoran Abadi.
8 mins walk to Sungai Way – e.g. Alif Maju Restaurant, Wira Seafood, Azur Restaurant.