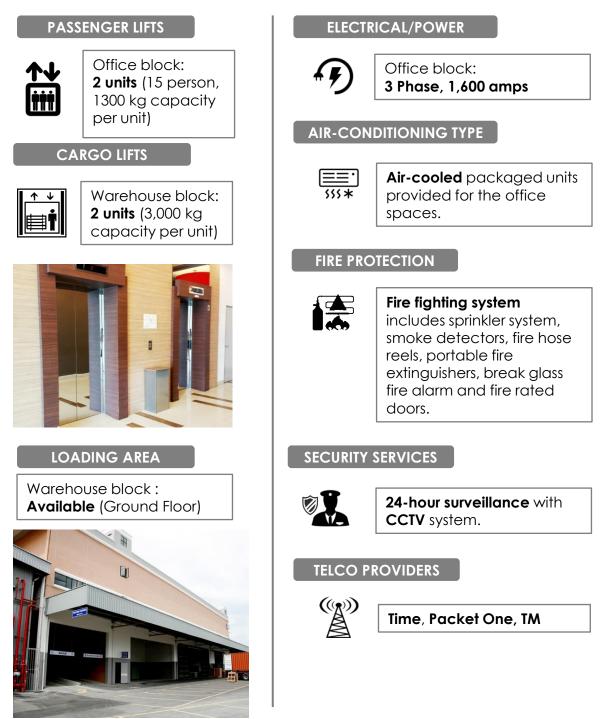

,730 sq. ft.

#### **NO. OF STOREYS**

6-storey office building with a basement car park,

a single storey warehouse and

a 2-storey warehouse with rooftop car park.

### **CAR PARK**

#### **PROMINENT TENANTS**

Fresenius Kabi Malaysia Sdn Bhd

Fresenius Medical Care Malaysia Sdn Bhd

NZ New Image Sdn Bhd.



### **OTHERS**

| Surau   | Basement level.                                                                                                                   |
|---------|-----------------------------------------------------------------------------------------------------------------------------------|
| Signage | The building provides excellent signage options.<br>Possible for own corporate signage, subject to qualification and negotiation. |



### **M&E FACILITIES AND SERVICES**



## AXIS TECHNOLOGY CENTRE BUILDING PHOTOS













## 1<sup>ST</sup> FLOOR OFFICE



| Floor     | Area        | Floor to slab | Floor Loading    | Use    |
|-----------|-------------|---------------|------------------|--------|
| 1st Floor | 4,668 sq ft | 12 feet       | 50 lbs per sq ft | Office |
|           | 4,557 sq ft | 12 feet       | 50 lbs per sq ft | Office |





AXIS TECHNOLOGY CENTRE

FIRST FLOOR PLAN



## 4<sup>TH</sup> FLOOR OFFICE



| Floor     | Area         | Floor to slab | Floor Loading    | Use    |
|-----------|--------------|---------------|------------------|--------|
| 4th Floor | 10,000 sq ft | 12 feet       | 50 lbs per sq ft | Office |





### 5<sup>TH</sup> FLOOR OFFICE



| Floor     | Area         | Floor to slab | Floor Loading    | Use    |
|-----