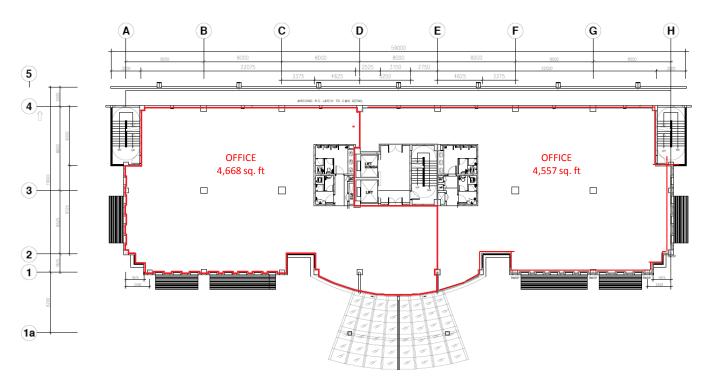

## 1<sup>ST</sup> FLOOR OFFICE

| Floor     | Area        | Floor to slab | Floor Loading    | Use    |
|-----------|-------------|---------------|------------------|--------|
| 1st Floor | 4,668 sq ft | 12 feet       | 50 lbs per sq ft | Office |
|           | 4,557 sq ft | 12 feet       | 50 lbs per sq ft | Office |

AXIS TECHNOLOGY CENTRE

FIRST FLOOR PLAN